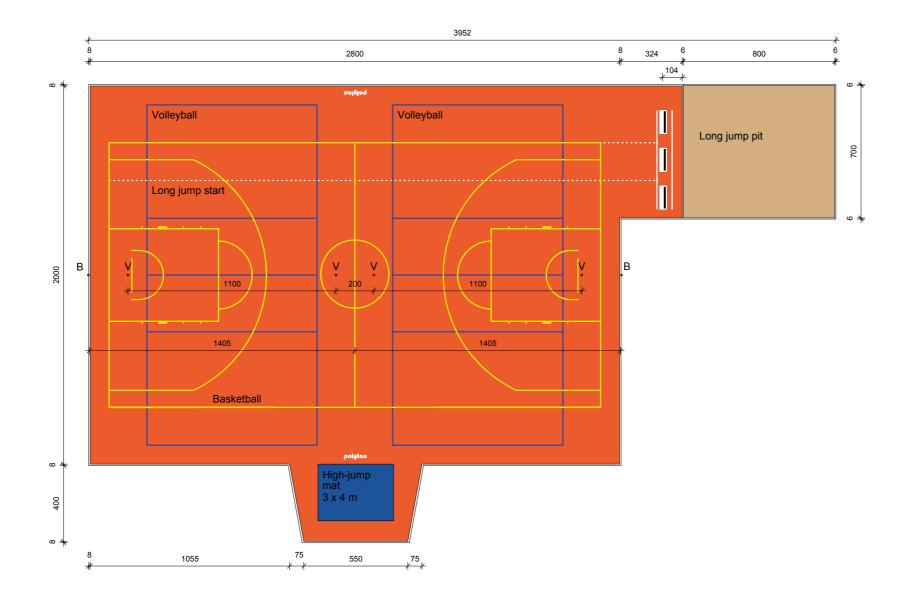

## All-weather pitch 20 x 28 m

| Line key     |       |               |                 |
|--------------|-------|---------------|-----------------|
| Yellow       |       | 26.0 x 14.0 m | Basketball      |
| Blue         |       | 18.0 x 9.0 m  | Volleyball      |
| White dotted | ••••• |               | Long jump start |
|              |       |               |                 |

Foundations:
Dimensions for centre ground socket V = Volleyball
Dimensions for front edge ground socket B = Basketball

Please note: Basketball dimensions correspond to a clearance of basketball stands measuring 2.25 m

Type of sport Basketball / Volleyball / Athletics

Scale M 1:200 All measurements in cm Plan created 12 01 2015 wr/nj Example plan

All-weather pitch 20 x 28 m